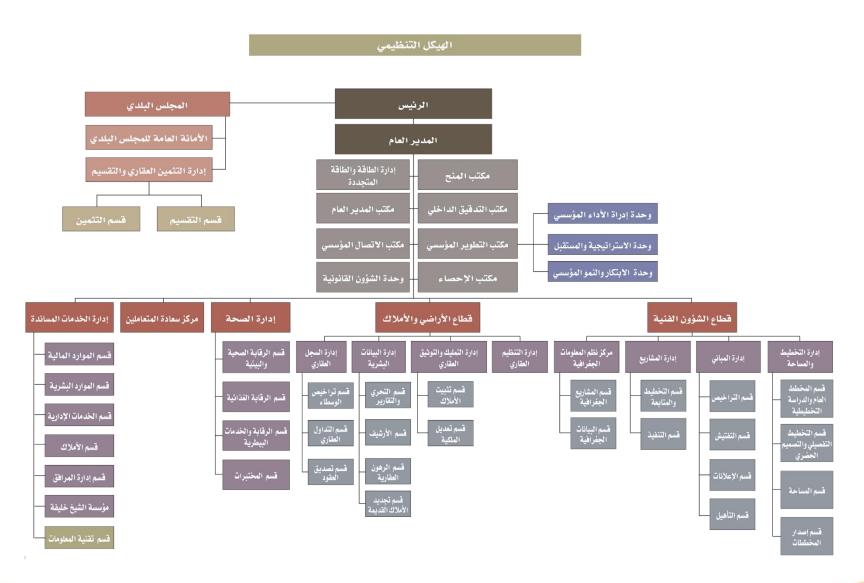

# Strategic Plan Document of Ras Al Khaimah Municipality 2018-2021



















Content:



Linking the strategic objectives with the Emirate Vision 2030:



Metrics and Targets:









#### دائــــرة الـبــلديـــــــة Municipality Department













Professionalism: We work efficiently, skillfully and with commitment.

<u>Transparency:</u> We adopt the principles of transparency and open data with all stakeholders in public and private sectors.

<u>Innovation:</u> Ability to develop creative ideas and adopt new approach in thinking. <u>Incorruptibility:</u> We enhance self-control and institutional control in all of our procedures.











### **Strategic Objectives:**





munrakae









#### **Description of Strategic Objectives:**



Enhance sustainability in urban development

Preparing the Emirate's distinctive urban planning to meet current and future needs, and comprehensive detailed plans for infrastructure, parks and service facilities in accordance with the best international practices and contributing to impro