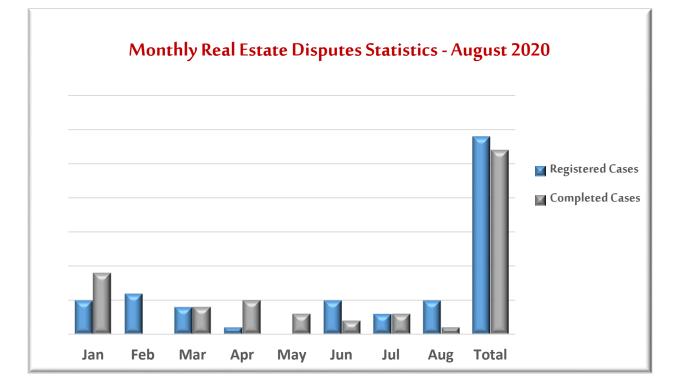

| Closing Cases % | Completed Cases | <b>Registered</b> Cases | Month |
|-----------------|-----------------|-------------------------|-------|
| 180%            | 9               | 5                       | Jan   |
| 0%              | 0               | 6                       | Feb   |
| 100%            | 4               | 4                       | Mar   |
| 500%            | 5               | 1                       | Apr   |
| 0%              | 3               | 0                       | May   |
| 40%             | 2               | 5                       | Jun   |
| 100%            | 3               | 3                       | Jul   |
| 20%             | 1               | 5                       | Aug   |
| 93%             | 27              | 29                      | Total |

## Monthly Real Estate Disputes Statistics - August 2020