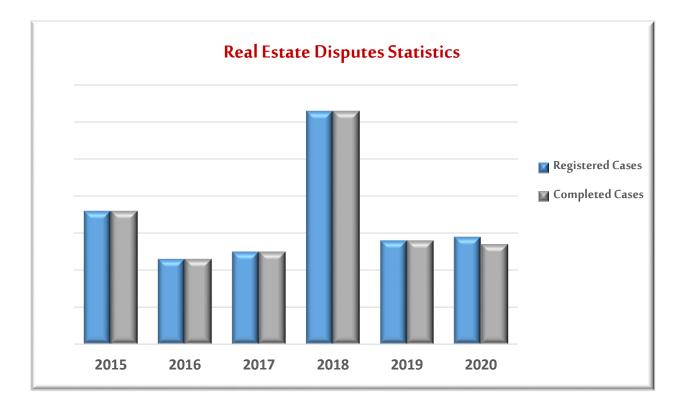

## **Real Estate Disputes Statistics**

2020

| Closing Cases % | Completed Cases | Registered Cases | Year |
|-----------------|-----------------|------------------|------|
| 100%            | 36              | 36               | 2015 |
| 100%            | 23              | 23               | 2016 |
| 100%            | 25              | 25               | 2017 |
| 100%            | 63              | 63               | 2018 |
| 100%            | 28              | 28               | 2019 |
| 93%             | 27              | 29               | 2020 |