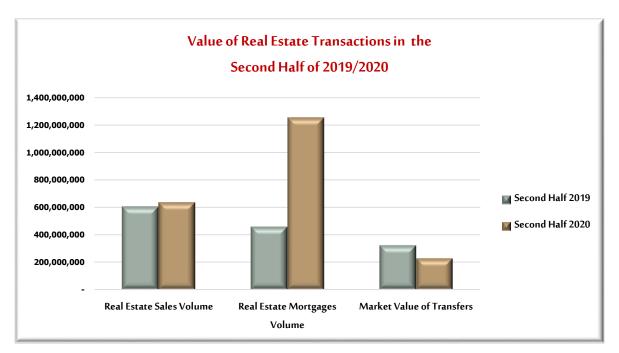

Table No. (1)

In Table No. (1), we notice an increase in the Total <u>Value</u> of Real Estate Transactions in the Second Half of 2020 compared to the Second Half of 2019 by 53%, offset by a decrease in the Total <u>Number</u> of Real Estate Transactions by 2%. We also note that the <u>Value</u> of Mortgages increased dramatically by 174% in the Second Half of 2020 compared to the Second Half of 2019.

| Ras Al Khaimah Real Estate Transactions                                                                                                                                                                                                                                                                                                                                                                                                                                                                                                                                                                                                                                                                                                                                                                                                                                                                                                                                                                                                                                                                                                                                                                                                                                                                                                                                                                                                                                                                                                                                                                                                                                                                                                                                                                                                                                                                                                                                                                                                                                                                                        | Second Half 2019 | Percentage | Second Half 2020 | Percentage | Direction &          |
|--------------------------------------------------------------------------------------------------------------------------------------------------------------------------------------------------------------------------------------------------------------------------------------------------------------------------------------------------------------------------------------------------------------------------------------------------------------------------------------------------------------------------------------------------------------------------------------------------------------------------------------------------------------------------------------------------------------------------------------------------------------------------------------------------------------------------------------------------------------------------------------------------------------------------------------------------------------------------------------------------------------------------------------------------------------------------------------------------------------------------------------------------------------------------------------------------------------------------------------------------------------------------------------------------------------------------------------------------------------------------------------------------------------------------------------------------------------------------------------------------------------------------------------------------------------------------------------------------------------------------------------------------------------------------------------------------------------------------------------------------------------------------------------------------------------------------------------------------------------------------------------------------------------------------------------------------------------------------------------------------------------------------------------------------------------------------------------------------------------------------------|------------------|------------|------------------|------------|----------------------|
| Land of the control o | 2000             |            |                  |            | Percentage of Change |
| Real Estate Sales Volume                                                                                                                                                                                                                                                                                                                                                                                                                                                                                                                                                                                                                                                                                                                                                                                                                                                                                                                                                                                                                                                                                                                                                                                                                                                                                                                                                                                                                                                                                                                                                                                                                                                                                                                                                                                                                                                                                                                                                                                                                                                                                                       | 604,976,394      | 44%        | 637,452,183      | 30%        | 5%                   |
| Real Estate Mortgages Volume                                                                                                                                                                                                                                                                                                                                                                                                                                                                                                                                                                                                                                                                                                                                                                                                                                                                                                                                                                                                                                                                                                                                                                                                                                                                                                                                                                                                                                                                                                                                                                                                                                                                                                                                                                                                                                                                                                                                                                                                                                                                                                   | 458,722,191      | 33%        | 1,254,884,602    | 59%        | 174%                 |
| Market Value of Transfers                                                                                                                                                                                                                                                                                                                                                                                                                                                                                                                                                                                                                                                                                                                                                                                                                                                                                                                                                                                                                                                                                                                                                                                                                                                                                                                                                                                                                                                                                                                                                                                                                                                                                                                                                                                                                                                                                                                                                                                                                                                                                                      | 322,513,442      | 23%        | 227,924,813      | 11%        | -29%                 |
| Total Transactions                                                                                                                                                                                                                                                                                                                                                                                                                                                                                                                                                                                                                                                                                                                                                                                                                                                                                                                                                                                                                                                                                                                                                                                                                                                                                                                                                                                                                                                                                                                                                                                                                                                                                                                                                                                                                                                                                                                                                                                                                                                                                                             | 1,386,212,027    | 100%       | 2,120,261,598    | 100%       | 53%                  |
| Real Estate Sales Number                                                                                                                                                                                                                                                                                                                                                                                                                                                                                                                                                                                                                                                                                                                                                                                                                                                                                                                                                                                                                                                                                                                                                                                                                                                                                                                                                                                                                                                                                                                                                                                                                                                                                                                                                                                                                                                                                                                                                                                                                                                                                                       | 994              | 61%        | 1,031            | 64%        | 4%                   |
| Real Estate Mortgages Number                                                                                                                                                                                                                                                                                                                                                                                                                                                                                                                                                                                                                                                                                                                                                                                                                                                                                                                                                                                                                                                                                                                                                                                                                                                                                                                                                                                                                                                                                                                                                                                                                                                                                                                                                                                                                                                                                                                                                                                                                                                                                                   | 282              | 17%        | 282              | 18%        | 0%                   |
| Number of Transfers                                                                                                                                                                                                                                                                                                                                                                                                                                                                                                                                                                                                                                                                                                                                                                                                                                                                                                                                                                                                                                                                                                                                                                                                                                                                                                                                                                                                                                                                                                                                                                                                                                                                                                                                                                                                                                                                                                                                                                                                                                                                                                            | 355              | 22%        | 289              | 18%        | -19%                 |
| Total Number of Real Estate                                                                                                                                                                                                                                                                                                                                                                                                                                                                                                                                                                                                                                                                                                                                                                                                                                                                                                                                                                                                                                                                                                                                                                                                                                                                                                                                                                                                                                                                                                                                                                                                                                                                                                                                                                                                                                                                                                                                                                                                                                                                                                    | 1,631            | 100%       | 1,602            | 100%       | -2%                  |
| Transactions                                                                                                                                                                                                                                                                                                                                                                                                                                                                                                                                                                                                                                                                                                                                                                                                                                                                                                                                                                                                                                                                                                                                                                                                                                                                                                                                                                                                                                                                                                                                                                                                                                                                                                                                                                                                                                                                                                                                                                                                                                                                                                                   | 1,031            | 100%       | 1,602            |            |                      |
| Top Region in Terms of Real Estate                                                                                                                                                                                                                                                                                                                                                                                                                                                                                                                                                                                                                                                                                                                                                                                                                                                                                                                                                                                                                                                                                                                                                                                                                                                                                                                                                                                                                                                                                                                                                                                                                                                                                                                                                                                                                                                                                                                                                                                                                                                                                             | Al Jazeera Al    |            | Al Jazeera Al    |            |                      |
| Transaction Value                                                                                                                                                                                                                                                                                                                                                                                                                                                                                                                                                                                                                                                                                                                                                                                                                                                                                                                                                                                                                                                                                                                                                                                                                                                                                                                                                                                                                                                                                                                                                                                                                                                                                                                                                                                                                                                                                                                                                                                                                                                                                                              | Hamra            |            | Hamra            |            |                      |