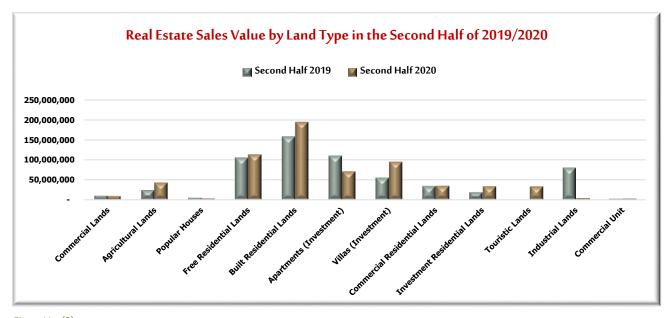

## Value of Real Estate Sales according to Property Use in the Second Half of 2019/2020

| Property Use                    | Sales Value in<br>the Second<br>Half of 2019 | Number<br>of Sales | Percentage | Sales Value in<br>the Second<br>Half of 2020 | Number<br>of Sales | Percentage | Direction & Percentage<br>of Change in Sales Value |
|---------------------------------|----------------------------------------------|--------------------|------------|----------------------------------------------|--------------------|------------|----------------------------------------------------|
| Commercial Lands                | 9,813,500                                    | 15                 | 1.5%       | 9,001,546                                    | 16                 | 1.6%       | -8%                                                |
| Agricultural Lands              | 24,453,500                                   | 29                 | 2.9%       | 42,876,805                                   | 51                 | 4.9%       | 75%                                                |
| Popular Houses                  | 4,720,000                                    | 18                 | 1.8%       | 3,210,000                                    | 9                  | 0.9%       | -32%                                               |
| Free Residential Lands          | 105,884,020                                  | 339                | 34.1%      | 113,567,560                                  | 355                | 34.4%      | 7%                                                 |
| Built Residential Lands         | 158,614,828                                  | 250                | 25.2%      | 194,303,802                                  | 256                | 24.8%      | 23%                                                |
| Apartments<br>(Investment)      | 110,485,734                                  | 199                | 20.0%      | 70,740,354                                   | 186                | 18.0%      | -36%                                               |
| Villas (Investment)             | 55,121,118                                   | 54                 | 5.4%       | 95,115,912                                   | 63                 | 6.1%       | 73%                                                |
| Commercial<br>Residential Lands | 34,465,000                                   | 40                 | 4.0%       | 34,860,000                                   | 43                 | 4.2%       | 1%                                                 |
| Investment<br>Residential Lands | 18,750,000                                   | 45                 | 4.5%       | 33,800,000                                   | 45                 | 4.4%       | 80%                                                |
| Touristic Lands                 | -                                            | -                  | -          | 33,182,832                                   | 1                  | 0.1%       | -                                                  |
| Industrial Lands                | 80,400,000                                   | 2                  | 0.2%       | 4,000,000                                    | 2                  | 0.2%       | -95%                                               |
| Commercial Unit                 | 2,268,694                                    | 3                  | 0.3%       | 2,793,372                                    | 4                  | 0.4%       | 23%                                                |

Table No. (3)

We notice in Table No. (3) a dramatic decrease in Sales Value for Second Half of 2020 compared to Second Half of 2019 for Industrial Lands. An increase in Sales Value for Second Half of 2020 compared to Second Half of 2019 for Investment Residential Lands by 80%, Agricultural Lands by 75%, and Investment Villas by 73%.