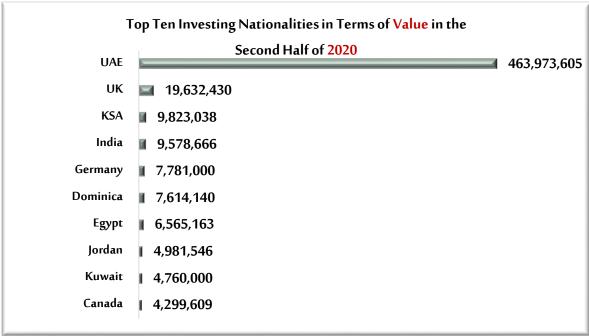

| 23%                                                |

Table No. (3)

We notice in Table No. (3) a dramatic decrease in Sales Value for Second Half of 2020 compared to Second Half of 2019 for Industrial Lands. An increase in Sales Value for Second Half of 2020 compared to Second Half of 2019 for Investment Residential Lands by 80%, Agricultural Lands by 75%, and Investment Villas by 73%.



Figure No. (3)

Statistics Office

#### Real Estate Investors in Ras Al Khaimah

Top Ten Transacting Nationalities by Number and Value of Transaction in the Second Half of 2019 - 2020

Total Number of Investors in the Second Half of 2019 = 1,001





**Statistics Office** 

## Continued \ Real Estate Investors in Ras Al Khaimah

## Total Number of Investors in the Second Half of 2020 = 1,032