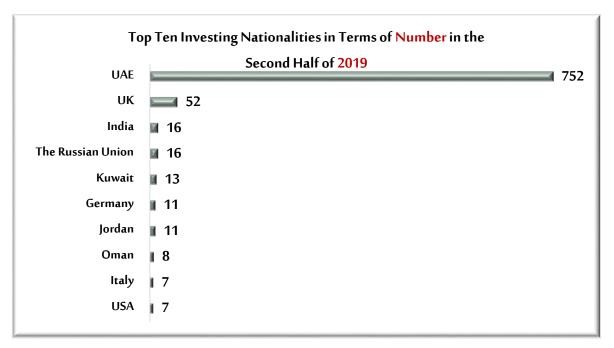

#### Real Estate Investors in Ras Al Khaimah

Top Ten Transacting Nationalities by Number and Value of Transaction in the Second Half of 2019 - 2020

Total Number of Investors in the Second Half of 2019 = 1,001