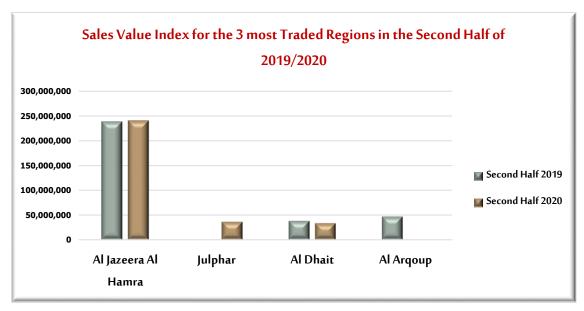

## Popular Areas according to Real Estate Trading in the Second Half of 2019/2020

Ras Al Khaimah registered the most Traded Regions in terms of Real Estate Transactions in the Second Half of 2020 are: Al Jazeera Al Hamra, Julphar and Al Dhait. While the most Traded Regions in terms of Real Estate Transactions in the Second Half of 2019 are: Al Jazeera Al Hamra, Al Arqoub and Al Dhait. Al Jazeera Al Hamra topped the regions with sales amounting to more than AED 240 million in Second Half of 2020, and more than AED 238 million in Second Half of 2019, with an increase of 1%.

#### Al Jazeera Al Hamra leads Real Estate Transactions by Value in the Second Half of 2019-2020

| Region                                          | Al Jazeera Al Hamra | Al Arqoup  | Al Dhait   | Total Sales in the<br>Three Regions | Total Sales in all<br>Regions |
|-------------------------------------------------|---------------------|------------|------------|-------------------------------------|-------------------------------|
| Sales Value in the<br>Second Half of 2019       | 238,395,539         | 46,718,983 | 37,940,000 | 323,054,522                         | 604,976,394                   |
| Number of Sales                                 | 243                 | 16         | 54         | 313                                 | 994                           |
| Region                                          | Al Jazeera Al Hamra | Julphar    | Al Dhait   | Total Sales in the<br>Three Regions | Total Sales in all<br>Regions |
| Sales Value in the<br>Second Half of 2020       | 240,608,901         | 36,348,000 | 33,580,000 | 310,536,901                         | 637,452,183                   |
| Number of Sales                                 | 257                 | 66         | 45         | 368                                 | 1,031                         |
| Direction & Percentage of Change in Sales Value | 1%                  | -          | -11%       | -4%                                 | 5%                            |