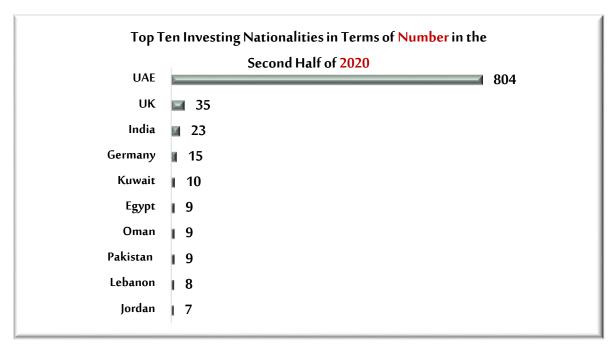

4%       | 23%                                                |

Table No. (3)

We notice in Table No. (3) a dramatic decrease in Sales Value for Second Half of 2020 compared to Second Half of 2019 for Industrial Lands. An increase in Sales Value for Second Half of 2020 compared to Second Half of 2019 for Investment Residential Lands by 80%, Agricultural Lands by 75%, and Investment Villas by 73%.



Figure No. (3)

Statistics Office

#### Real Estate Investors in Ras Al Khaimah

Top Ten Transacting Nationalities by Number and Value of Transaction in the Second Half of 2019 - 2020

Total Number of Investors in the Second Half of 2019 = 1,001





**Statistics Office** 

## Continued \ Real Estate Investors in Ras Al Khaimah

## Total Number of Investors in the Second Half of 2020 = 1,032