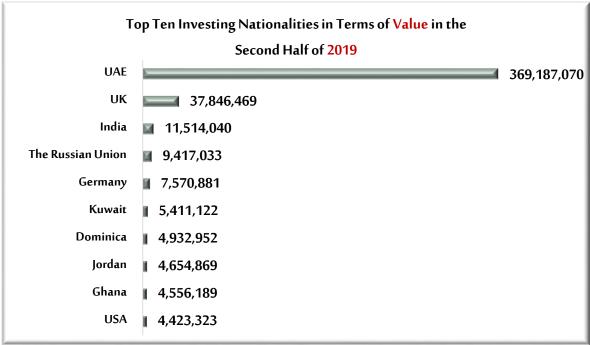

#### Real Estate Investors in Ras Al Khaimah

Top Ten Transacting Nationalities by Number and Value of Transaction in the Second Half of 2019 - 2020

Total Number of Investors in the Second Half of 2019 = 1,001