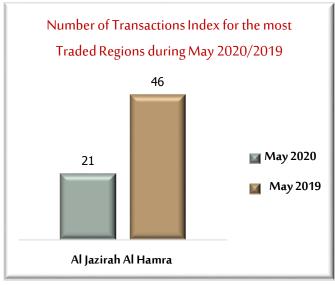

## Popular Areas according to Real Estate Trading during May 2019/2020

Ras Al Khaimah registered the most Traded Regions in terms of Real Estate Transactions in Al Jazirah Al Hamra during both in May 2019 & 2020. Al Jazirah Al Hamra topped the regions with sales amounting to more than AED 10 million in May 2020, and AED 29 million in May 2019, where the value of sales decreased by 65%. We also note that the Number of Sales in Al Jazirah Al Hamra decreased by 54% in May 2020 compared to May 2019.

| Al Jazirah Al Hamra leads Real Estate Transactions by Value during May 2019/ 2020 |             |             |                               |  |
|-----------------------------------------------------------------------------------|-------------|-------------|-------------------------------|--|
|                                                                                   | May<br>2020 | May<br>2019 | Percent Change &<br>Direction |  |
| Size of Real Estate Sales                                                         | 10,381,591  | 29,787,169  | -65%                          |  |
| Number of Real Estate Transactions                                                | 21          | 46          | -54%                          |  |

Table No. (2)

Figure 3 Figure 4