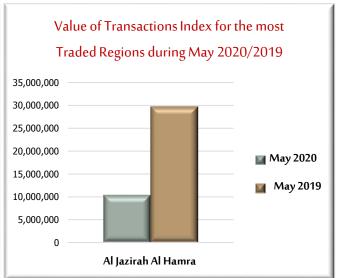

## Popular Areas according to Real Estate Trading during May 2019/2020

Ras Al Khaimah registered the most Traded Regions in terms of Real Estate Transactions in Al Jazirah Al Hamra during both in May 2019 & 2020. Al Jazirah Al Hamra topped the regions with sales amounting to more than AED 10 million in May 2020, and AED 29 million in May 2019, where the value of sales decreased by 65%. We also note that the Number of Sales in Al Jazirah Al Hamra decreased by 54% in May 2020 compared to May 2019.

| Al Jazirah Al Hamra leads Real Estate Transactions by Value during May 2019/ 2020 |             |             |                               |  |
|-----------------------------------------------------------------------------------|-------------|-------------|-------------------------------|--|
|                                                                                   | May<br>2020 | May<br>2019 | Percent Change &<br>Direction |  |
| Size of Real Estate Sales                                                         | 10,381,591  | 29,787,169  | -65%                          |  |
| Number of Real Estate Transactions                                                | 21          | 46          | -54%                          |  |

Table No. (2)

Figure 3 Figure 4