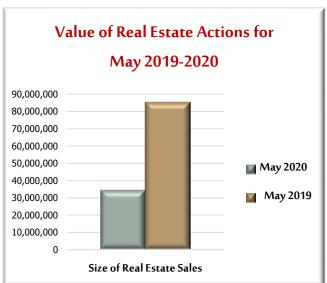

| Real Estate Actions in Ras Al Khaimah | May<br>2020 | May<br>2019 | Percent Change &<br>Direction |
|---------------------------------------|-------------|-------------|-------------------------------|
| Size of Real Estate Sales             | 34,416,591  | 85,250,926  | -60%                          |
| Number of Real Estate Transactions    | 65          | 155         | -58%                          |

Table No. (1)

In Table 1, we notice a decrease in the Total Value of Real Estate Transactions (sale) by 60% for May 2020 compared to May 2019, and a 58% drop in the Number of Real Estate Transactions for May 2020 compared to May 2019.

Figure 1 Figure 2