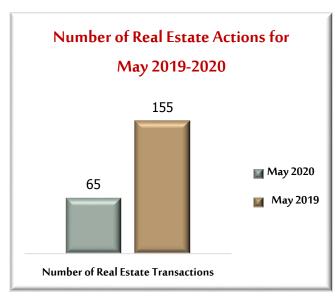

| Real Estate Actions in Ras Al Khaimah | May<br>2020 | May<br>2019 | Percent Change &<br>Direction |
|---------------------------------------|-------------|-------------|-------------------------------|
| Size of Real Estate Sales             | 34,416,591  | 85,250,926  | -60%                          |
| Number of Real Estate Transactions    | 65          | 155         | -58%                          |

Table No. (1)

In Table 1, we notice a decrease in the Total Value of Real Estate Transactions (sale) by 60% for May 2020 compared to May 2019, and a 58% drop in the Number of Real Estate Transactions for May 2020 compared to May 2019.

Figure 1 Figure 2