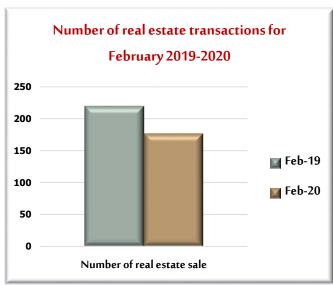

| Real estate transactions in<br>Ras Al-Khaimah | February<br>2020 | February<br>2019 | Direction and percentage of change |
|-----------------------------------------------|------------------|------------------|------------------------------------|
| Volume of real estate sale                    | 88,045,257       | 130,463,474      | -33%                               |
| Number of real estate sale                    | 177              | 220              | -20%                               |

Table (1)

We notice in Table (1) that there is some <u>decline</u> in the total value of real estate transactions (sale) by 33% for February 2020 compared with February 2019, and in contrast there is some <u>decline</u> in the number of real estate transactions for February 2020 by 20% compared with February 2019.

Figure (1) Figure (2)

**Statistics Office** 