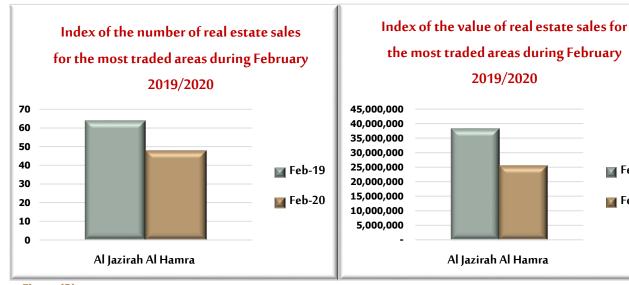

## Most selling areas according to the real estate sales in February 2019/2020

The most selling area in terms of real estate sales transactions in February 2020 in Ras Al Khaimah was Al <u>Jazirah Al Hamra</u>. While in February 2019 the most selling area in Ras Al Khaimah was <u>Al Jazirah Al Hamra</u> .Al Jazirah Al Hamra area was the top of all areas by more than 25 million dirhams in sales in February 2020, and 38 million dirhams in February 2019, where the sales value dropped by 34%. We also notice that the number of sales transactions in Al Jazirah Al Hamra has dropped in February 2020 compared with February 2019 by 25%.

| Al Jazirah Al Hamra was the top of real estate sales in terms of value in February 2019-2020 |            |            |                      |  |
|----------------------------------------------------------------------------------------------|------------|------------|----------------------|--|
| Area (Al Jazirah Al Hamra)                                                                   | February   | February   | Direction and        |  |
|                                                                                              | 2020       | 2019       | percentage of change |  |
| Volume of real estate sale                                                                   | 25,467,275 | 38,306,275 | -34%                 |  |
| Number of real estate sale                                                                   | 48         | 64         | -25%                 |  |

Table (2)

the most traded areas during February **▼** Feb-19 **I** Feb-20

Figure (3) Figure (4)