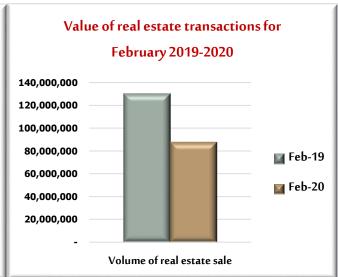

| Real estate transactions in<br>Ras Al-Khaimah | February<br>2020 | February<br>2019 | Direction and percentage of change |
|-----------------------------------------------|------------------|------------------|------------------------------------|
| Volume of real estate sale                    | 88,045,257       | 130,463,474      | -33%                               |
| Number of real estate sale                    | 177              | 220              | -20%                               |

Table (1)

We notice in Table (1) that there is some <u>decline</u> in the total value of real estate transactions (sale) by 33% for February 2020 compared with February 2019, and in contrast there is some <u>decline</u> in the number of real estate transactions for February 2020 by 20% compared with February 2019.

Figure (1) Figure (2)

**Statistics Office** 