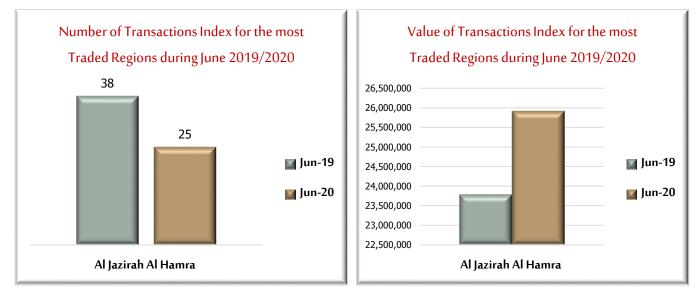

## Popular Areas According to Real Estate Trading During June 2019/2020

Ras Al Khaimah registered the most traded regions in terms of Real Estate transactions in <u>Al Jazeera Al Hamra</u> during both in June 2019 & 2020. <u>Al Jazeera Al Hamra</u> topped the regions with sales amounting to more than AED 25 million in June 2020, and AED 23 million in June 2019, where the value of sales increased by 9%. We also note that the number of sales in Al Jazeera Al Hamra decreased by 34% in June 2020 compared to June 2019.

| Al Jazeera Al Hamra leads Real Estate transactions by value during June 2019/ 2020 |              |              |                               |  |
|------------------------------------------------------------------------------------|--------------|--------------|-------------------------------|--|
| Al Jazeera Al Hamra                                                                | June<br>2020 | June<br>2019 | Direction &<br>Percent Change |  |
| Size of Real Estate Sales                                                          | 25,916,956   | 23,783,199   | <b>9</b> %                    |  |
| Number of Real Estate Sales                                                        | 25           | 38           | -34%                          |  |

**Table No. (2)** 

Figure 3

Figure 4