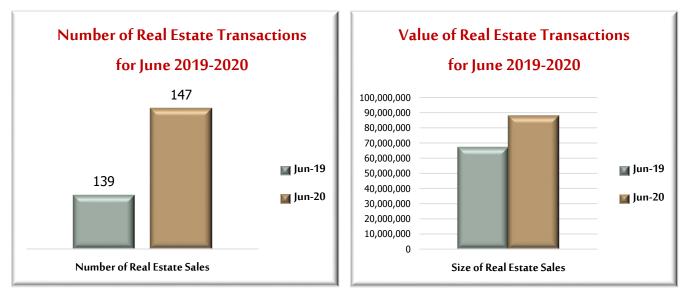

| 2020       | June<br>2019 | Direction &<br>Percent Change |
|------------|--------------|-------------------------------|
| 87,966,918 | 67,420,139   | 30%                           |
| 147        | 139          | 6%                            |
|            | 87,966,918   | 87,966,918 67,420,139         |

<u> Table No. (1)</u>

In table 1, we notice a 30% <u>increase</u> in the total value of Real Estate (sale) for June 2020 compared to June 2019, in return to a rise in the number of Real Estate Sales for June 2020 of 6% from June 2019.

Figure 2

Figure 1