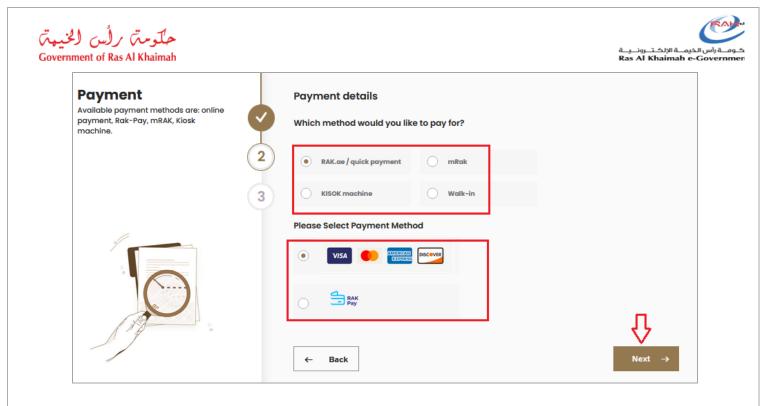

"For Your Action" tab allows you to pay the fee of your cases. Click on the required case which pending for your payment to move directly to the payment screen:

| ttention In Pr | ogress Approval           | Completed Cases                                                                                        |                                                                                                                                                   |                                                                                                                |                                                                                                                                                                                              |                                                                                                                                                                                                                                          |
|----------------|---------------------------|--------------------------------------------------------------------------------------------------------|---------------------------------------------------------------------------------------------------------------------------------------------------|----------------------------------------------------------------------------------------------------------------|----------------------------------------------------------------------------------------------------------------------------------------------------------------------------------------------|------------------------------------------------------------------------------------------------------------------------------------------------------------------------------------------------------------------------------------------|
|                |                           |                                                                                                        |                                                                                                                                                   |                                                                                                                |                                                                                                                                                                                              |                                                                                                                                                                                                                                          |
| Case ID        | Date Created              | Last Update ^                                                                                          | Status                                                                                                                                            |                                                                                                                |                                                                                                                                                                                              | Past 3 Month                                                                                                                                                                                                                             |
| 10000          | No. 05 0000               | -                                                                                                      | 0                                                                                                                                                 |                                                                                                                |                                                                                                                                                                                              |                                                                                                                                                                                                                                          |
|                | NOV 25, 2022              | May 17, 2023                                                                                           |                                                                                                                                                   |                                                                                                                |                                                                                                                                                                                              |                                                                                                                                                                                                                                          |
| 10001          | Nov 25, 2022              |                                                                                                        | Draft                                                                                                                                             |                                                                                                                |                                                                                                                                                                                              |                                                                                                                                                                                                                                          |
|                |                           |                                                                                                        |                                                                                                                                                   |                                                                                                                |                                                                                                                                                                                              |                                                                                                                                                                                                                                          |
| 1976509        | Jul 13, 2023              | Jul 13, 2023                                                                                           |                                                                                                                                                   | Waiting Final<br>Payment                                                                                       | Your Documents                                                                                                                                                                               | Payment Histor                                                                                                                                                                                                                           |
|                |                           |                                                                                                        |                                                                                                                                                   |                                                                                                                |                                                                                                                                                                                              |                                                                                                                                                                                                                                          |
|                | Case ID<br>10000<br>10001 | Case ID         Date Created           10000         Nov 25, 2022           10001         Nov 25, 2022 | Case ID         Date Created         Last Update ^           10000         Nov 25, 2022         May 17, 2023           10001         Nov 25, 2022 | Case ID Date Created Last Update A Status<br>10000 Nov 25, 2022 May 17, 2023 Draft<br>10001 Nov 25, 2022 Draft | Case ID         Date Created         Last Update ^         Status           10000         Nov 25, 2022         May 17, 2023         Draft           10001         Nov 25, 2022         Draft | Case ID         Date Created         Last Update ^         Status           10000         Nov 25, 2022         May 17, 2023         Draft           10001         Nov 25, 2022         Draft         Walting Find         Your Decuments |

Check your estimated remaining fees, and click "**Approve**" to move to the payment channel screen, where you can select the payment method and card, then proceeding with payment as usual: