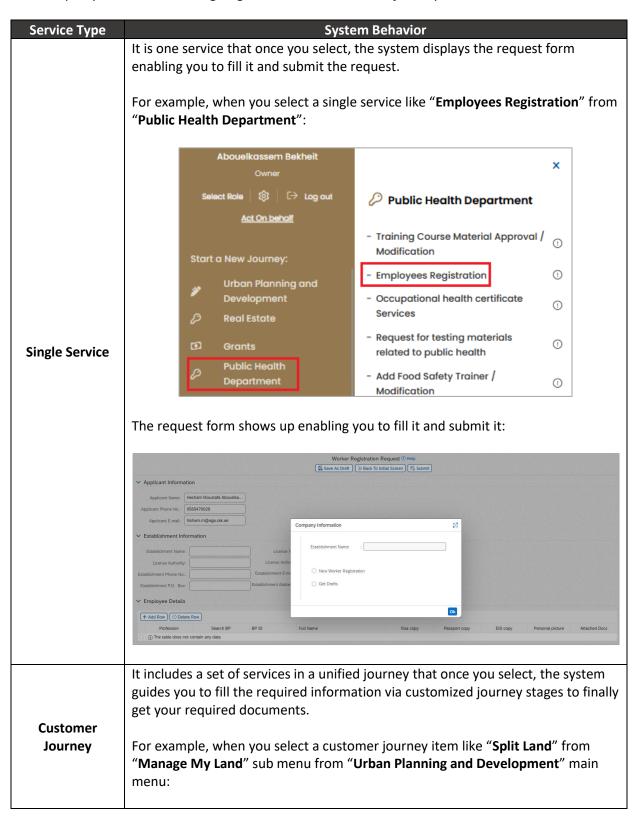

#### Introduction

Ras Al Khaimah Municipality Department has unified the portal for all services (single services and customer journeys services), and unified the navigation across those services based on role persona to improve the customer experience and save their time and effort.

RAK Municipality has unified the Inbox for all <u>rak.ae</u> users, where the user (owner, consultant, or representative) can view and follow up all his/her cases regardless the service type or section. Also, they can modify their returned requests for customer action.

RAK Municipality has unified the payment channels, where users can pay for all cases via same payment channels including KIOSK, Walk-in, mRAK App, or e-payment by bank cards or RAK Pay.

This document lists the new portal features, and provides a brief for customers (consultants, owners, or representatives) on how to reach RAK municipality services (single services or customer journeys), and how to electronically access their cases (returned requests for modification or payment, normal submitted cases for view and follow up).