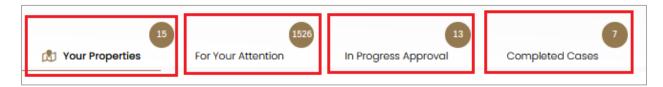

The Municipality new portal provides you with one inbox for all cases to avoid confusion and facilitate the follow up, payment, and modification processes for them.

The Home page shows four tabs where each enables you to perform a specific task/s:

| Tab                | Description                                                      |
|--------------------|------------------------------------------------------------------|
| Your<br>Properties | It shows all your properties within four sub tabs.               |
| For Your           | التسبيات/ ALQUSSAIDAT<br>Legacy التسبيات/ العبات<br>Full Details |
| For Your<br>Action | It shows your pending cases which are waiting for your actions.  |