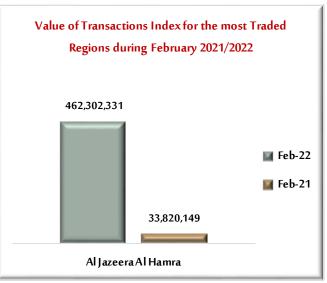

## Popular Areas according to Real Estate Trading in February 2021-2022

Ras Al Khaimah registered the most Traded Region in terms of Real Estate Transactions in Al Jazeera Al Hamra during February 2021/2022. Al Jazeera Al Hamra topped the regions with Sales Value amounting to more than AED 462 million in February 2022, an increase of 1267% compared to February 2021, where the Sales Value amounted to more than AED 33 million. We also notice that the Number of Sales in Al Jazeera Al Hamra increased in February 2022 compared to February 2021 by 30%.

| Al Jazeera Al Hamra leads Real Estate Transactions by Number in February 2021-2022 |                     |                     |                     |  |  |
|------------------------------------------------------------------------------------|---------------------|---------------------|---------------------|--|--|
|                                                                                    | February            | February            | Direction & Percent |  |  |
|                                                                                    | 2022                | 2021                | Change              |  |  |
| Popular Areas                                                                      | Al Jazeera Al Hamra | Al Jazeera Al Hamra |                     |  |  |
| Size of Real Estate Sales                                                          | 462,302,331         | 33,820,149          | 1267%               |  |  |
| Number of Real Estate Sales                                                        | 69                  | 53                  | 30%                 |  |  |

Table (2)

Figure (2) Figure (3)