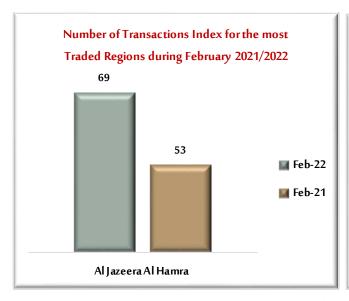

## Popular Areas according to Real Estate Trading in February 2021-2022

Ras Al Khaimah registered the most Traded Region in terms of Real Estate Transactions in Al Jazeera Al Hamra during February 2021/2022. Al Jazeera Al Hamra topped the regions with Sales Value amounting to more than AED 462 million in February 2022, an increase of 1267% compared to February 2021, where the Sales Value amounted to more than AED 33 million. We also notice that the Number of Sales in Al Jazeera Al Hamra increased in February 2022 compared to February 2021 by 30%.

| Al Jazeera Al Hamra leads Real Estate Transactions by Number in February 2021-2022 |                     |                     |                     |  |  |
|------------------------------------------------------------------------------------|---------------------|---------------------|---------------------|--|--|
|                                                                                    | February            | February            | Direction & Percent |  |  |
|                                                                                    | 2022                | 2021                | Change              |  |  |
| Popular Areas                                                                      | Al Jazeera Al Hamra | Al Jazeera Al Hamra |                     |  |  |
| Size of Real Estate Sales                                                          | 462,302,331         | 33,820,149          | 1267%               |  |  |
| Number of Real Estate Sales                                                        | 69                  | 53                  | 30%                 |  |  |

Table (2)

Figure (2) Figure (3)