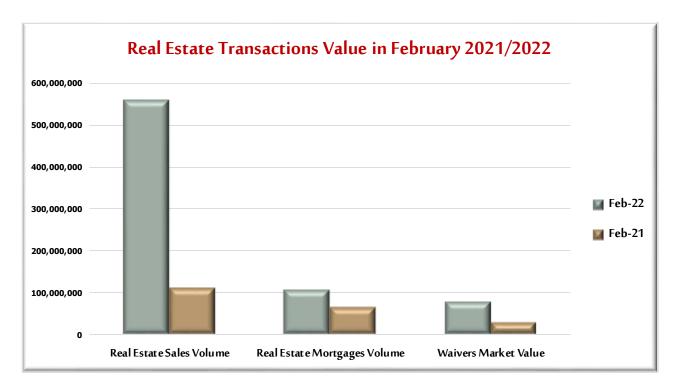

Table (1)

In Table (1), we notice a <u>sharp increase</u> in Real Estates Volume in February 2022, by 410% compared to February 2021. An <u>increase</u> by 11% in Sales Number in February 2022 compared to February 2021. We also notice a <u>sharp increase</u> by 178% in Market Value of Waivers in February 2022 compared to February 2021, as well as a <u>sharp increase</u> in the Number of Waivers by 146%. As for Mortgages, we notice a <u>sharp increase</u> by 72% in the Value of Mortgages in February 2022 compared to February 2021, and in contrast, a <u>sharp increase</u> in the Number of Mortgages by 181%.

Figure (1)